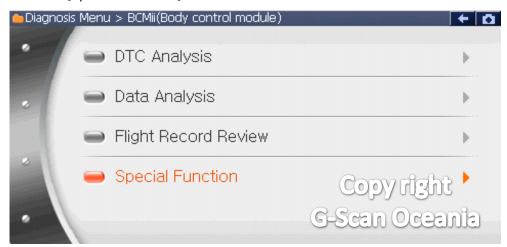

- \*\* Before the starting this function, turn IG off -> IG on 10 times.
- \*\* If want to do this function, must know [Input code].
- \*\* G-scan showing the number for asking to dealership.
- 1. Select [BCMii] system



# 2. Select [Special function]



# 3. Select [Ignition key erase]



## 4. Notice.



- \*\* After erase, must program more than 2 keys.
- 5. Showing current programmed keys.



# 6. Notice



\*\* If not showing this screen, please IG off and take off the key for a 35 seconds. And retry first procedure.(G-scan must disconnect from the car)

## 7. Notice



8. Showing the PATS information.



- \*\* If want to do this function, must know [Input code].
- \*\* That input code will be get through the [Ford dealership].

They asking the number of this screen.

9. Enter the input code.



10. Waring message of keys erase.