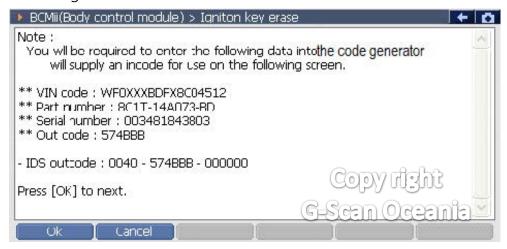

## 7. Notice

8. Showing the PATS information.

- \*\* If want to do this function, must know [Input code].
- \*\* That input code will be get through the [Ford dealership].

They asking the number of this screen.