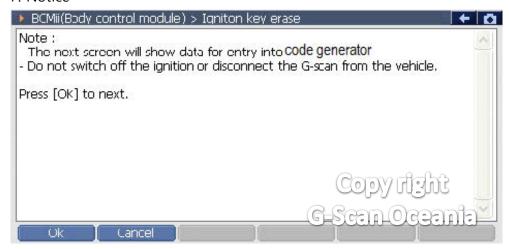

## 7. Notice

8. Showing the PATS information.

- \*\* If want to do this function, must know [Input code].
- \*\* That input code will be get through the [Ford dealership].

They asking the number of this screen.