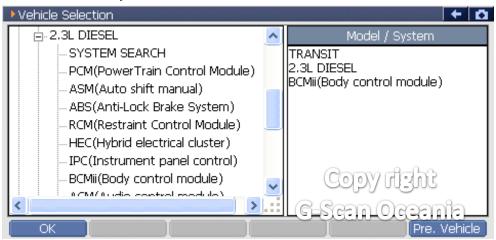

- \*\* Before the starting this function, turn IG off -> IG on 10 times.
- \*\* If want to do this function, must know [Input code].
- \*\* G-scan showing the number for asking to dealership.
- 1. Select [BCMii] system