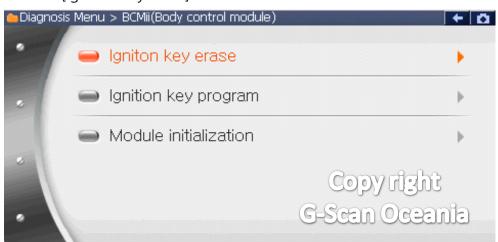

- \*\* Before the starting this function, turn IG off -> IG on 10 times.
- \*\* If want to do this function, must know [Input code].
- \*\* G-scan showing the number for asking to dealership.
- 1. Select [BCMii] system



# 2. Select [Special function]



# 3. Select [Ignition key erase]



## 4. Notice.



- \*\* After erase, must program more than 2 keys.
- 5. Showing current programmed keys.



# 6. Notice



\*\* If not showing this screen, please IG off and take off the key for a 35 seconds. And retry first procedure.(G-scan must disconnect from the car)

## 7. Notice



8. Showing the PATS information.



- \*\* If want to do this function, must know [Input code].
- \*\* That input code will be get through the [Ford dealership].

They asking the number of this screen.

9. Enter the input code.



10. Waring message of keys erase.