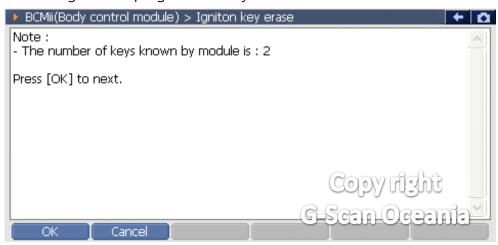

## 4. Notice.

- \*\* After erase, must program more than 2 keys.
- 5. Showing current programmed keys.