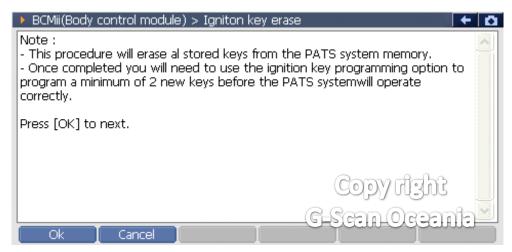

## 4. Notice.

- \*\* After erase, must program more than 2 keys.
- 5. Showing current programmed keys.