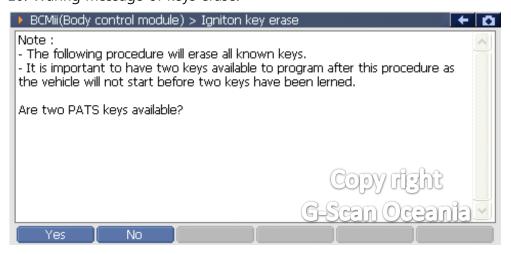

## 4. Notice.

- \*\* After erase, must program more than 2 keys.
- 5. Showing current programmed keys.

9. Enter the input code.

10. Waring message of keys erase.