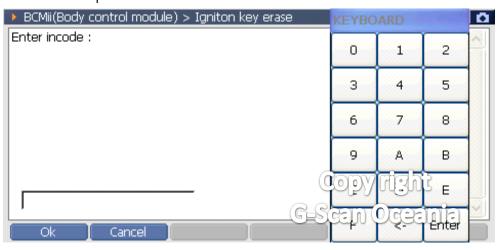

## 7. Notice

8. Showing the PATS information.

- \*\* If want to do this function, must know [Input code].
- \*\* That input code will be get through the [Ford dealership].

They asking the number of this screen.

9. Enter the input code.

10. Waring message of keys erase.