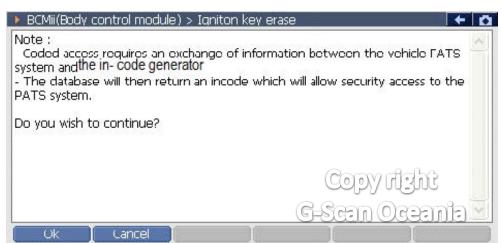

# 6. Notice

\*\* If not showing this screen, please IG off and take off the key for a 35 seconds. And retry first procedure.(G-scan must disconnect from the car)